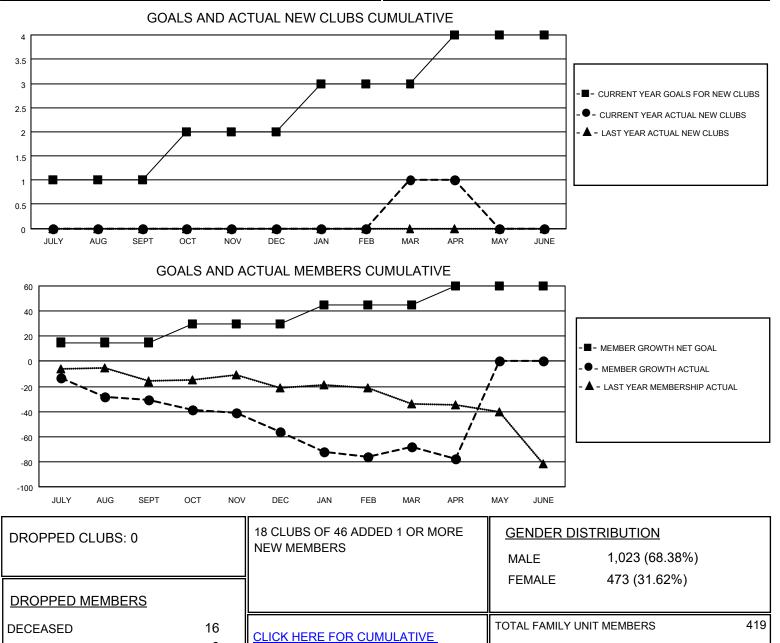

## LOCATION WISCONSIN

District 27 E1

Results as of: 4/30/2021

| Clubs                 |               |           |               | Members               |                        |                         |                                                    |
|-----------------------|---------------|-----------|---------------|-----------------------|------------------------|-------------------------|----------------------------------------------------|
| RESULTS FOR 2020-2021 |               |           |               | RESULTS FOR 2020-2021 |                        |                         |                                                    |
| QUARTER               | NEW CLUB GOAL | NEW CLUBS | DROPPED CLUBS | QUARTER               | BER GROWTH NET<br>GOAL | MEMBER GROWTH<br>ACTUAL | DROPPED<br>MEMBERS ACTUAL<br>(including transfers) |
| JULY/AUG/SEPT         | 1             | 0         | 0             | JULY/AUG/SEPT         | 15                     | 22                      | 47                                                 |
| OCT/NOV/DEC           | 1             | 0         | 0             | OCT/NOV/DEC           | 15                     | 16                      | 39                                                 |
| JAN/FEB/MAR           | 1             | 1         | 0             | JAN/FEB/MAR           | 15                     | 23                      | 33                                                 |
| APR/MAY/JUNE          | 1             | 0         | 0             | APR/MAY/JUNE          | 15                     | 4                       | 14                                                 |